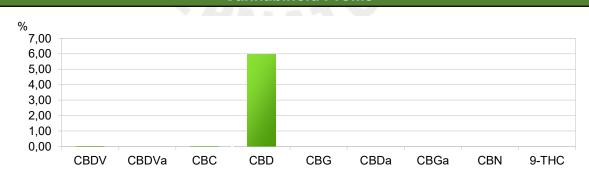

| Client name:        |      |   | DNP                            |                     |                         |   |  |
|---------------------|------|---|--------------------------------|---------------------|-------------------------|---|--|
| Sample name:        |      |   | 5%                             |                     |                         |   |  |
| Batch number:       |      |   | 05B-23108-0010, 05B-23108-0030 |                     |                         |   |  |
| Date of analysis:   |      |   | 16.11.2023                     | Best be             | pefore Date: 16.11.2026 |   |  |
| Date of delivery:   |      |   | 16.11.2023                     | Analysi             | alysis Method: HPLC     |   |  |
| Results of Analysis |      |   |                                |                     |                         |   |  |
| CBDV                | 0,03 | % |                                | CBD äquiv. aus CBDa | n.d.                    | % |  |
| CBDVa               | n.d. | % |                                | CBD äquiv. total    | 5,96                    | % |  |
| CBC                 | 0,01 | % |                                | CBD+CBDA            | 5,96                    | % |  |
| CBD                 | 5,96 | % |                                | CBG äquiv. aus CBGa | n.d.                    | % |  |
| CBG                 | n.d. | % |                                | CBG äquiv. total    | n.d.                    | % |  |
| CBDa                | n.d. | % |                                | CBG+CBGA            | n.d.                    | % |  |