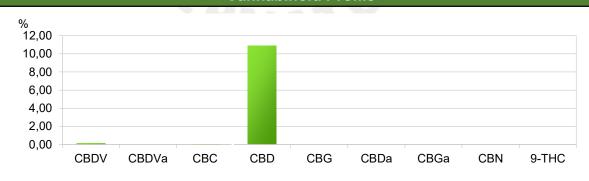

| Client name:        |       |            | DNP                                            |                              |       |   |
|---------------------|-------|------------|------------------------------------------------|------------------------------|-------|---|
| Sample name:        |       |            | 10%                                            |                              |       |   |
| Batch number:       |       |            | 10B-24100-1000, 10B-24100-0010, 10B-24100-0030 |                              |       |   |
| Date of analysis:   |       |            | 10.06.2024                                     | Best before Date: 05.06.2027 |       |   |
| Date of delivery:   |       | 10.06.2024 | Analysis Method: HPLC                          |                              |       |   |
| Results of Analysis |       |            |                                                |                              |       |   |
| CBDV                | 0,11  | %          |                                                | CBD äquiv. aus CBDa          | n.d.  | % |
| CBDVa               | n.d.  | %          |                                                | CBD äquiv. total             | 10,92 | % |
| CBC                 | 0,03  | %          | 15                                             | CBD+CBDA                     | 10,92 | % |
| CBD                 | 10,92 | %          |                                                | CBG äquiv. aus CBGa          | n.d.  | % |
| CBG                 | n.d.  | %          |                                                | CBG äquiv. total             | n.d.  | % |
|                     |       |            |                                                |                              |       |   |